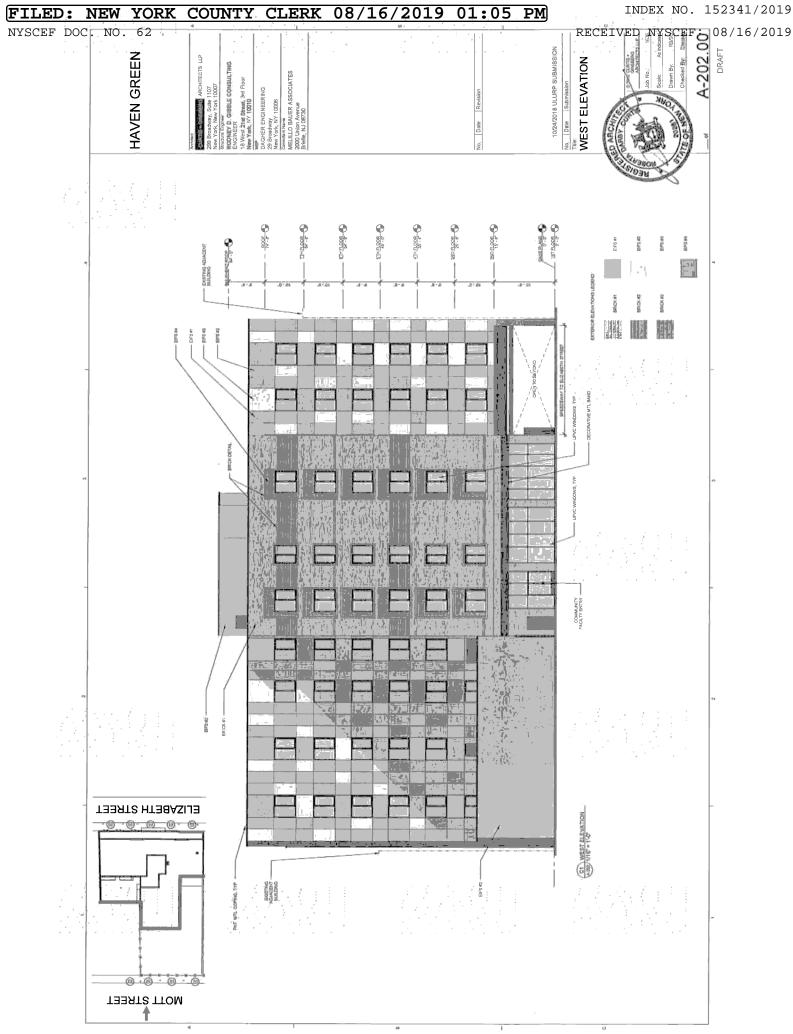

- LR3 Form
- Zoning Map
- Tax Map
- Area Map
- Project Area Photographs
- Illustrative Plans and Drawings including Ground Floor Plan

This submission supersedes any previous ULURP submission associated with this project.